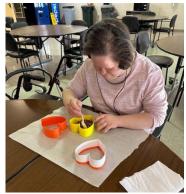

# Make a Bird Feeder!

We love to watch the birds and want to make sure they have food for the winter months!