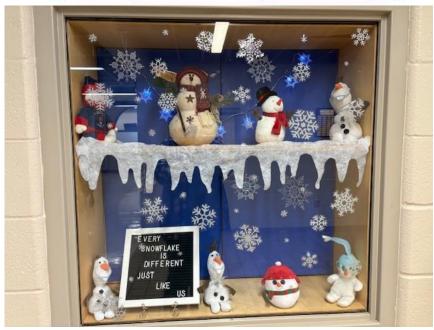

January Spotlight – Snowflakes, Stay tuned for next month's client spotlight!

Willoughby Hills Library display for January – National Hobby Month! Corinne and Megan helped create the display.

January is starting the year by getting healthy! We had cardio drumming, healthy snacks, chair yoga, compliment day, Superhero Strong and